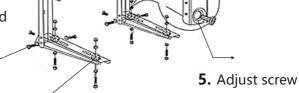

#### **Installation Instructions**

**2.** Place cross bar cross over hanging plates

**3.** Put cross bar onto the wall, using the anchors set to fix

**1.** Connect hanging plate and base plate using long screws set

**4.** Place the vibration mount on the base plate and install it using hex screw set